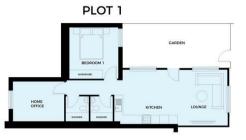

## The Pub Warwick

\*\*\* REMAINING FEW TOWN CENTRE APARTMENTS FROM THE HIGHLY SOUGHT-AFTER WARWICK ROAD DEVELOPMENT\*\*\*

Properties ranging from 1 bedroom apartments with spacious HOME OFFICES, to large 3 bedroom apartments.

The apartments boast secure off-street parking, high internal specifications, communal gardens and town centre amenities within walking distance including a short walk to the train station.

Finishes include fully fitted German kitchens with Silestone worktops and intergrated appilances.