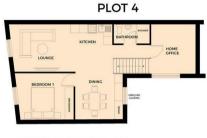

## The Pub Warwick

\*\*\* REMAINING FEW TOWN CENTRE APARTMENTS FROM THE HIGHLY SOUGHT-AFTER WARWICK ROAD DEVELOPMENT\*\*\*

Properties ranging from 1 bedroom apartments with spacious HOME OFFICES, to large 3 bedroom apartments.

The apartments boast secure off-street parking, high internal specifications, communal gardens and town centre amenities within walking distance including a short walk to the train station.

Finishes include fully fitted German kitchens with Silestone worktops and intergrated appilances.