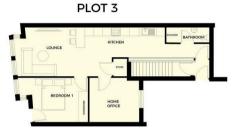

## The Pub Warwick

\*\*\* REMAINING FEW TOWN CENTRE APARTMENTS FROM THE HIGHLY SOUGHT-AFTER WARWICK ROAD DEVELOPMENT\*\*\*

Properties ranging from 1 bedroom apartments with spacious HOME OFFICES, to large 3 bedroom apartments.

The apartments boast secure off-street parking, high internal specifications, communal gardens and town centre amenities within walking distance including a short walk to the train station.

Finishes include fully fitted German kitchens with Silestone worktops and intergrated appilances.